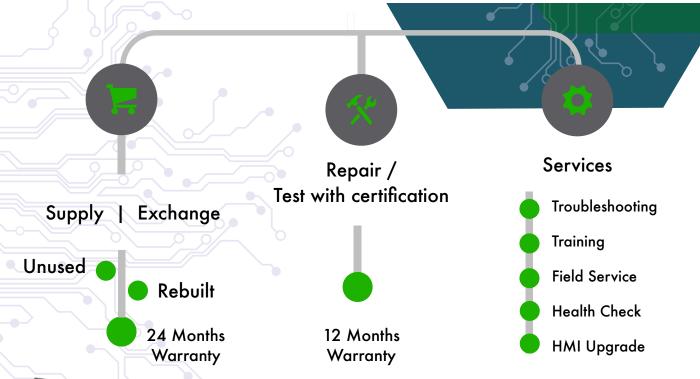

### **Extending Life of Current Systems**

**World of Controls** is one of the industry's leading Supply & Solutions companies for **genuine OEM GE Speedtronic & GE Excitation** replacement parts.

We support GE Gas Turbine end-users and operators around the world with our extensive inventory of GE Mark VIeS, VIe & VI - GE Mark V & LM- GE Mark IV - GE Mark II - GE Mark I & GE Excitation – EX2000, EX2100 & EX2100e parts, all of which carry our 24 Months Warranty.

A key benefit to our customers is Extending Life of Current Systems. A true option to the significant cost of system upgrading when it's not required.

In addition to parts supply, we have a fully integrated technical facility, equipped with live panel technology to provide **Test – Repair – Rebuild services. Your repaired components** will come with a full 12 Months Warranty.

### **GE Excitation**

- EX2000
- EX2100
- EX2100e
- م\_\_ال\_م
- GE LCI
  - LS2000
  - LS2100
  - LS2100e

• GE Drives

GE Mark VI

• GE Mark VIe / VIeS

- ✓ Repair
- ✓ Test With Certification
- ✓ Exchange
- ✓ HMI Upgrade
- ✓ Warranty
- ✓ Training
- ✓ Field Service

- Support Plan
  - ★ Bently Nevada 3300
  - ★ Bently Nevada 3500

H

- ✓ Repair
- ✓ Test With Certification
- ✓ Exchange
- ✓ Calibration
- ✓ Training
- ✓ Field Service

WOC supplies Unused as well as Rebuilt parts and assures genuine OEM products. In house test and repair facility run by engineers with loads of experience is one of the USPs of WOC.

# Test & Repair Services

- ★ WOC has an in-house facility to Test, Repair and Certify control cards and parts used in Control Panels / PLC's / DCS / Drives etc.
- ★ WOC's Repair facility is equipped with quality test equipments, Test Jigs, energised panels and experienced engineers / technicians from the industry with years of experience in Testing & Troubleshooting of all kinds of industrial circuit boards.
- ★ WOC backs up all test & repair with a 06 12 months warranty which is at par or even more than the industry